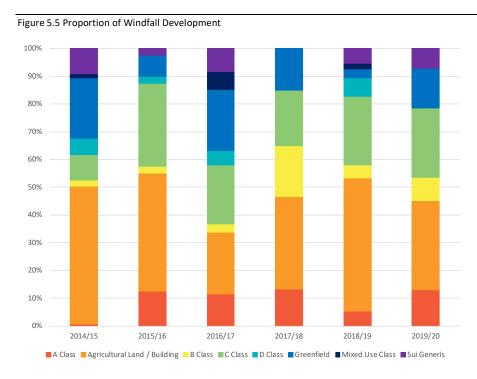

#### Windfall assumptions

15. Windfall projections have been identified with regard to a review of historic supply from the Councils latest land supply assessments (extracts in Appendix C). A total of 500 dwellings in each district area has been assumed for the Plan period. This is considered a measured and reasonable allowance given the recent historic trends and the extent of new allocations.