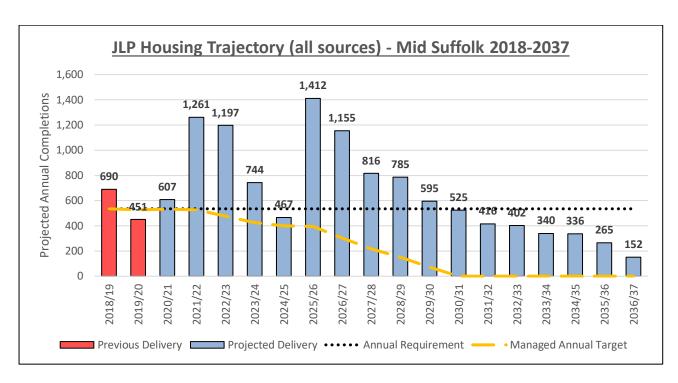

Table 9 - MSDC final total housing supply (2018-2037)

Figure 2 - MSDC JLP housing trajectory (all sources)