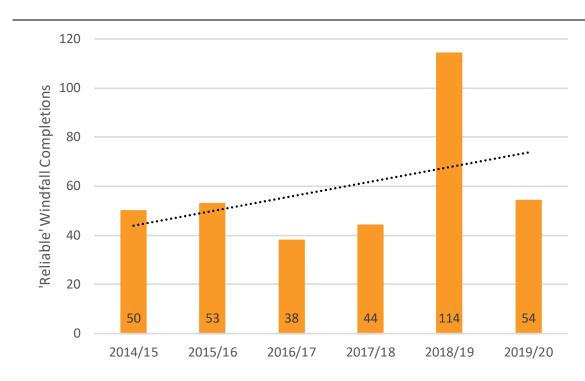

#### Windfall assumptions

15. Windfall projections have been identified with regard to a review of historic supply from the Councils latest land supply assessments (extracts in Appendix C). A total of 500 dwellings in each district area has been assumed for the Plan period. This is considered a measured and reasonable allowance given the recent historic trends and the extent of new allocations.