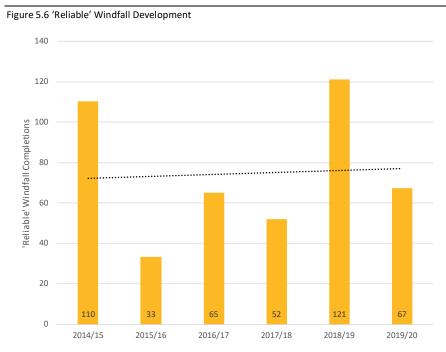

#### Windfall assumptions

15. Windfall projections have been identified with regard to a review of historic supply from the Councils latest land supply assessments (extracts in Appendix C). A total of 500 dwellings in each district area has been assumed for the Plan period. This is considered a measured and reasonable allowance given the recent historic trends and the extent of new allocations.