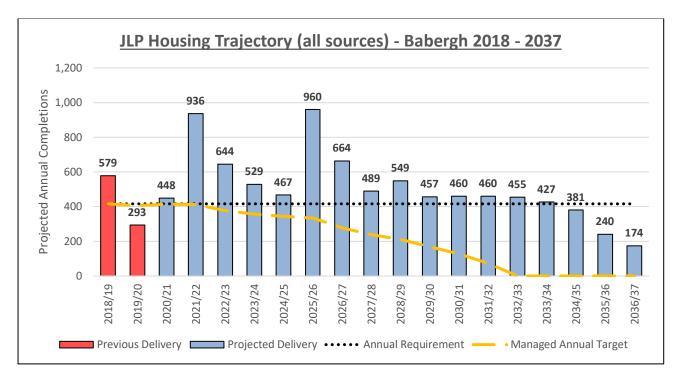

Table 8 – BDC final total housing supply (2018-2037)

Figure 1 - BDC JLP housing trajectory (all sources)