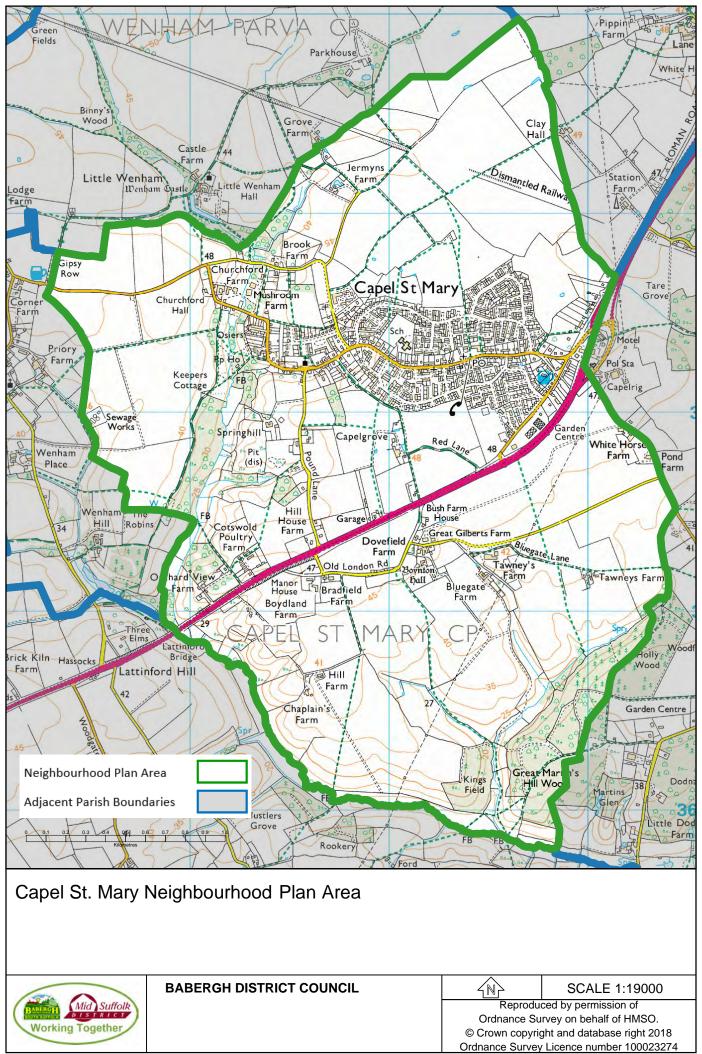

www.babergh.gov.uk/CapelStMaryNP

Regulation 5A states that ... "where (1)(a) a local planning authority receives an area

application from a parish council" and (1)(b) the area specified in the application consists