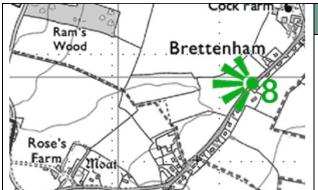

## View 8

View west from The Street towards Dux Street demonstrating the plateau nature of the landscape to the west of the village.