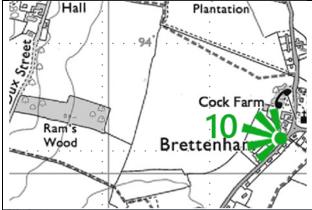

### View 10

View west from The Street towards Dux Street demonstrating the plateau nature of the landscape to the west of the village.