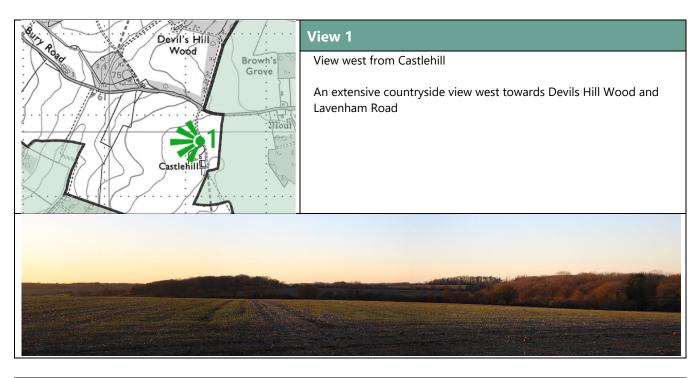

this assessment are contained in this report, which forms a supporting document for the Neighbourhood Plan. The Neighbourhood Plan refers to the information contained in this document, which should be taken account of in considering development proposals.

#### **Identifying Important Views**

The assessment of important views has been guided by The Landscape Institute's Technical Guidance Note "Reviewing Landscape and Visual Impact Assessments (LVIAs) and Landscape and Visual Appraisals (LVAs)" January 2020

Important viewpoints from publicly accessible locations were identified and these are identified on the map below. An assessment of the potential impact of any development on these views has been made and is tabulated on the following pages.



Map 1 – The identified Important Views













#### View 6

View east from Dux Street towards village.

The vi9ew demonstrates how properties in this part of the village are screened by existing trees and hedgerows.





# View 7

View south-west Bugg's lane adjacent to Well House over open countryside to Bloxhall Grove Wood.





## View 8

View west from The Street towards Dux Street demonstrating the plateau nature of the landscape to the west of the village.







### View 10

View west from The Street towards Dux Street demonstrating the plateau nature of the landscape to the west of the village.