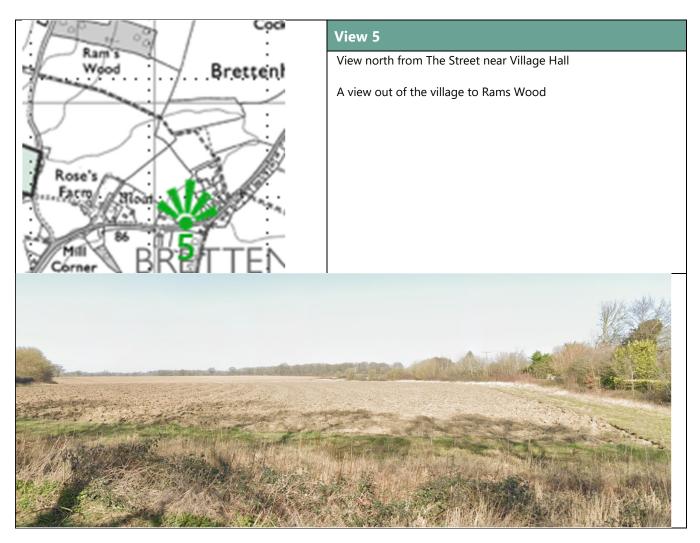

Important viewpoints from publicly accessible locations were identified and these are identified on the map below. An assessment of the potential impact of any development on these views has been made and is tabulated on the following pages.