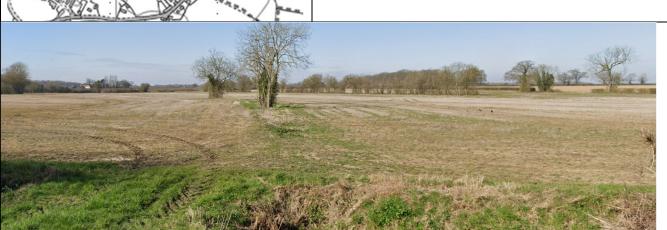

### View 10

View west from The Street towards Dux Street demonstrating the plateau nature of the landscape to the west of the village.