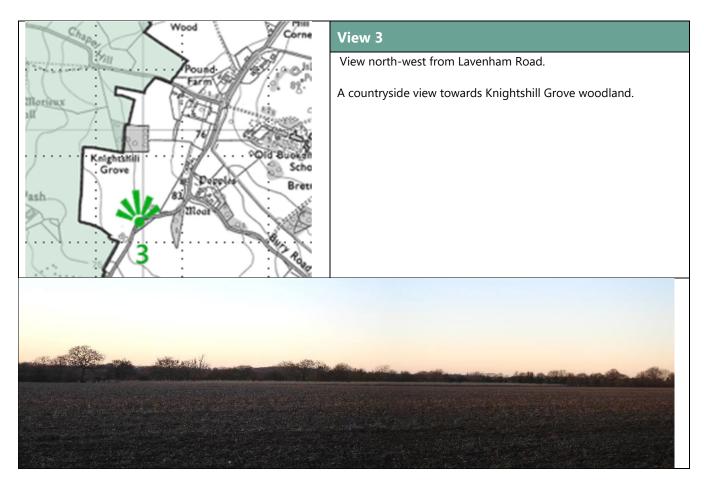

Important viewpoints from publicly accessible locations were identified and these are identified on the map below. An assessment of the potential impact of any development on these views has been made and is tabulated on the following pages.