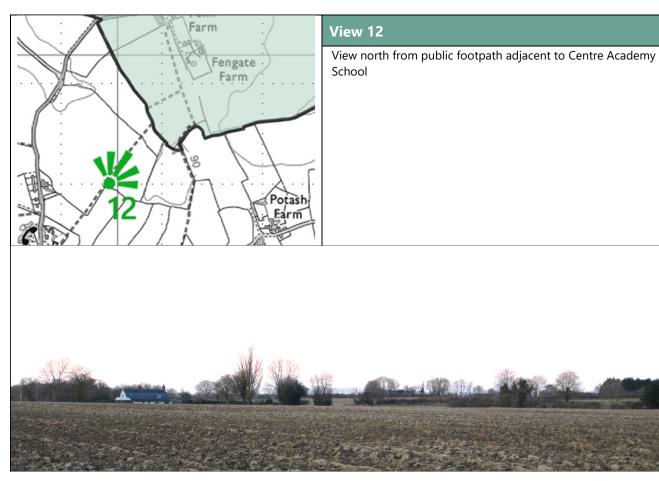

tified and these are identified on the map below. An assessment of the potential impact of any development on these views has been made and is tabulated on the following pages.



Map 1 – The identified Important Views













#### View 6

View east from Dux Street towards village.

The vi9ew demonstrates how properties in this part of the village are screened by existing trees and hedgerows.





# View 7

View south-west Bugg's lane adjacent to Well House over open countryside to Bloxhall Grove Wood.





## View 8

View west from The Street towards Dux Street demonstrating the plateau nature of the landscape to the west of the village.







### View 10

View west from The Street towards Dux Street demonstrating the plateau nature of the landscape to the west of the village.