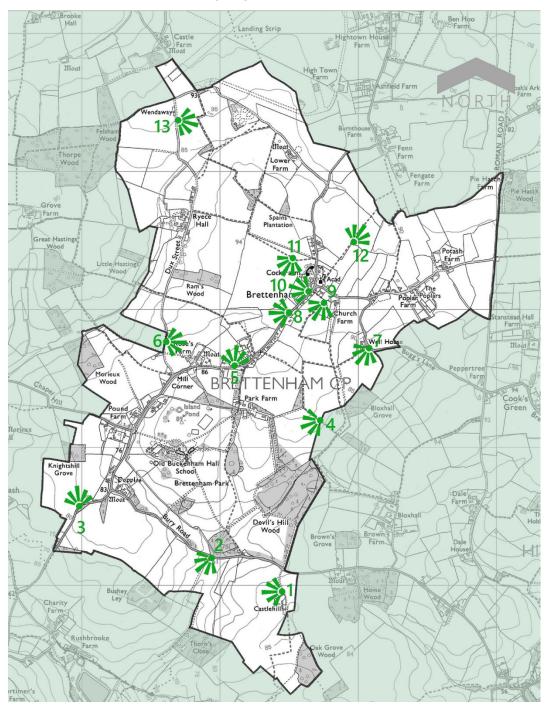

Important viewpoints from publicly accessible locations were identified and these are identified on the map below. An assessment of the potential impact of any development on these views has been made and is tabulated on the following pages.

Map 1 – The identified Important Views