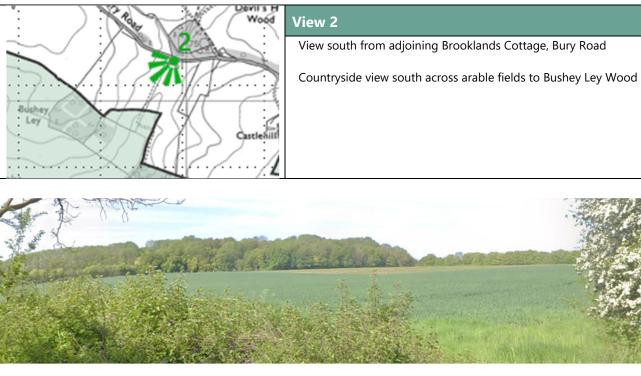

Important viewpoints from publicly accessible locations were identified and these are identified on the map below. An assessment of the potential impact of any development on these views has been made and is tabulated on the following pages.