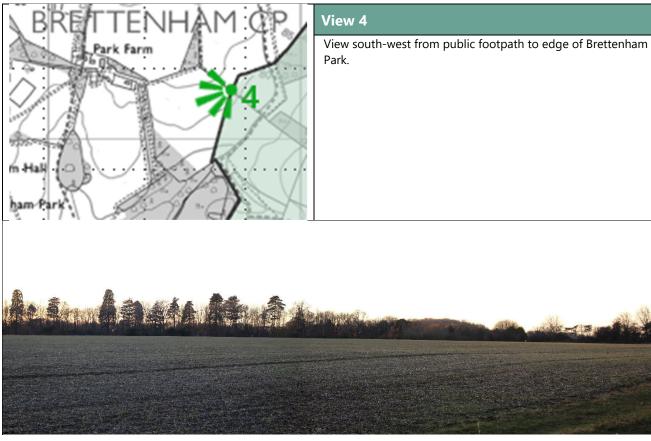

Important viewpoints from publicly accessible locations were identified and these are identified on the map below. An assessment of the potential impact of any development on these views has been made and is tabulated on the following pages.