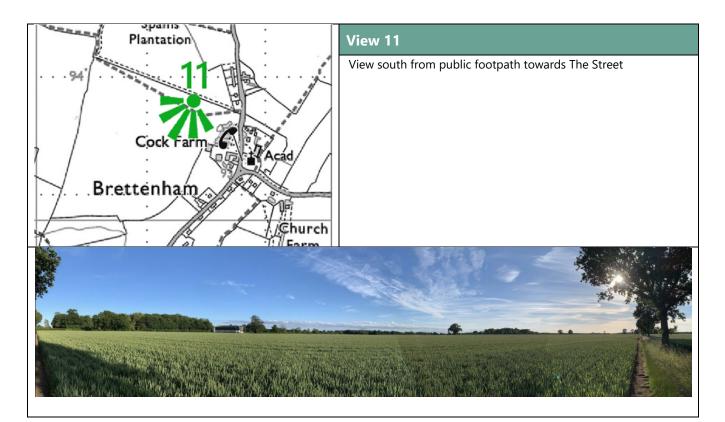

entified and these are identified on the map below. An assessment of the potential impact of any development on these views has been made and is tabulated on the following pages.



Map 1 – The identified Important Views













#### View 6

View east from Dux Street towards village.

The vi9ew demonstrates how properties in this part of the village are screened by existing trees and hedgerows.





# View 7

View south-west Bugg's lane adjacent to Well House over open countryside to Bloxhall Grove Wood.





## View 8

View west from The Street towards Dux Street demonstrating the plateau nature of the landscape to the west of the village.







### View 10

View west from The Street towards Dux Street demonstrating the plateau nature of the landscape to the west of the village.