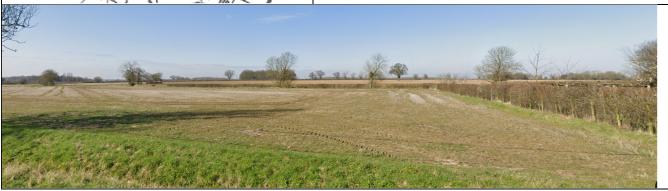

## View 8

View west from The Street towards Dux Street demonstrating the plateau nature of the landscape to the west of the village.

### View 10

View west from The Street towards Dux Street demonstrating the plateau nature of the landscape to the west of the village.