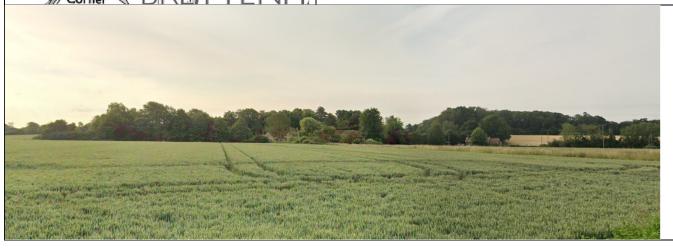

#### View 6

View east from Dux Street towards village.

The vi9ew demonstrates how properties in this part of the village are screened by existing trees and hedgerows.