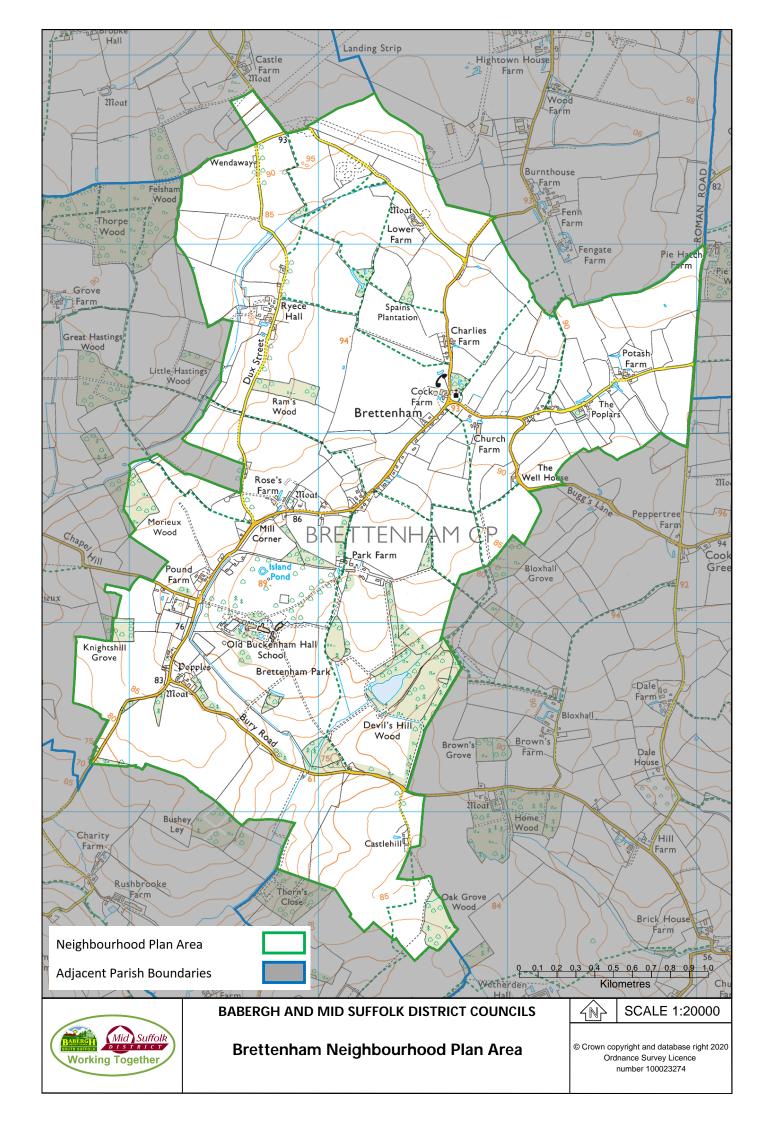

https://www.babergh.gov.uk/BrettenhamNP

Regulation 5A states that ... "where (1)(a) a local planning authority receives an area

application from a parish council" and (1)(b) the area specified in the application consists

| Confirmation that you are the relevant body to undertake neighbourhood planning in your area in accordance with the regulations                                                                                                                                                                                                                                                                                                                         | Yes                                                                                     |  |
|---------------------------------------------------------------------------------------------------------------------------------------------------------------------------------------------------------------------------------------------------------------------------------------------------------------------------------------------------------------------------------------------------------------------------------------------------------|-----------------------------------------------------------------------------------------|--|
| District                                                                                                                                                                                                                                                                                                                                                                                                                                                | Babergh District Council                                                                |  |
| Parish                                                                                                                                                                                                                                                                                                                                                                                                                                                  | Brettenham                                                                              |  |
| If adjacent LA/Parish was selected these details have been provided                                                                                                                                                                                                                                                                                                                                                                                     |                                                                                         |  |
| Name of neighbourhood area                                                                                                                                                                                                                                                                                                                                                                                                                              |                                                                                         |  |
| Name by which the neighbourhood area will formally be known                                                                                                                                                                                                                                                                                                                                                                                             | Brettenham                                                                              |  |
| Extent of the area                                                                                                                                                                                                                                                                                                                                                                                                                                      |                                                                                         |  |
| Intended extent of the area                                                                                                                                                                                                                                                                                                                                                                                                                             | Whole parish boundary area                                                              |  |
| Is assistance with an OS plan required                                                                                                                                                                                                                                                                                                                                                                                                                  | Yes                                                                                     |  |
| To satisfy Regulation 5 of the Neighbourhood Planning (General) Regulations 2012 the following statement has been provided to explain why the area being proposed is considered appropriate:                                                                                                                                                                                                                                                            |                                                                                         |  |
| The neighbourhood development plan was on the council meeting held on 3rd December 2020 (Zo whole area of the parish is rural and the commundevelopment. There are 3 centres of habitation put the above reasons the neighbourhood development.                                                                                                                                                                                                         | nity wishes to have influence on future<br>lus various out lying houses and spaces. For |  |
| Intention of neighbourhood area                                                                                                                                                                                                                                                                                                                                                                                                                         |                                                                                         |  |
| The following is intended to be undertaken within the neighbourhood area                                                                                                                                                                                                                                                                                                                                                                                | Neighbourhood Development Plan                                                          |  |
| Support provided for this choice:                                                                                                                                                                                                                                                                                                                                                                                                                       |                                                                                         |  |
| The subject was discussed at the Brettenham Parish Council meeting held on 3rd December 2020 (Zoom) with members of the public present and approved. An announcement has been sent to households by email including a request for volunteers to participate in the steering committee and sub committees. The announcement of the Neighbourhood Development plan is in the Parish magazine which is delivered to every household in Brettenham village. |                                                                                         |  |
| Adjoining parish clerk details (multi-parish areas)                                                                                                                                                                                                                                                                                                                                                                                                     |                                                                                         |  |
| Details of adjoining parish or parishes clerk details if provided                                                                                                                                                                                                                                                                                                                                                                                       |                                                                                         |  |
| Declaration                                                                                                                                                                                                                                                                                                                                                                                                                                             |                                                                                         |  |
| I/we hearby apply to designate a neighbourhood area as described on this form and on the accompanying plan.                                                                                                                                                                                                                                                                                                                                             |                                                                                         |  |
|                                                                                                                                                                                                                                                                                                                                                                                                                                                         |                                                                                         |  |