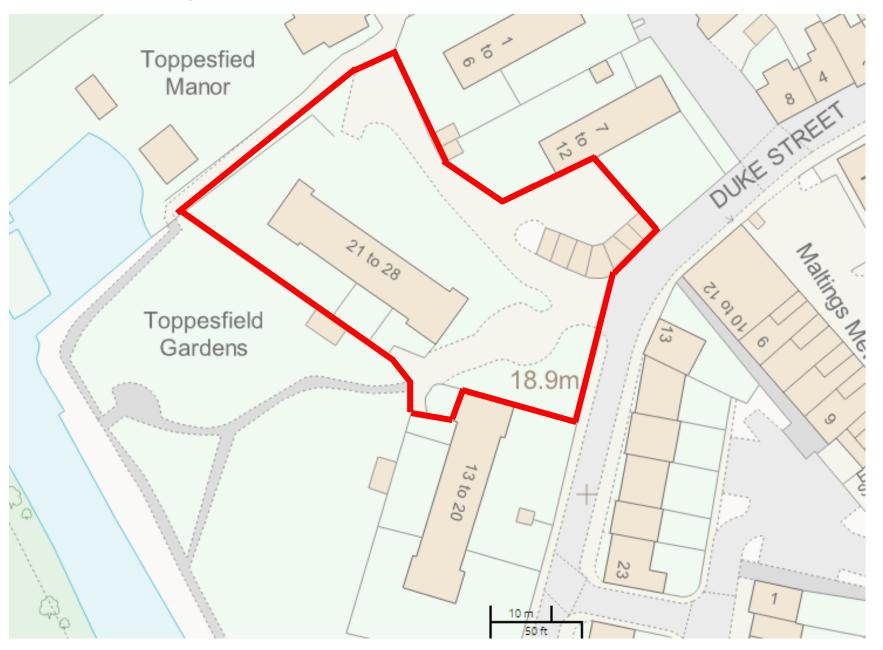

High Street Car Park, Magdalen Road, Hadleigh

Magdalen Road Car Park, Magdalen Road, Hadleigh

Maiden Way Car Park, Magdalen Road, Hadleigh

Stonehouse Road Car Park, Stonehouse Road, Hadleigh

Toppesfield Hall Car Park, Hadleigh

Toppesfield Gardens, Hadleigh

The Cock Inn Car Park, Church Street, Lavenham

Tenter Piece, Church Street, Lavenham

Prentice Street Car Park, Prentice Street, Lavenham

Ballingdon Street Car Park, Ballingdon Street, Sudbury