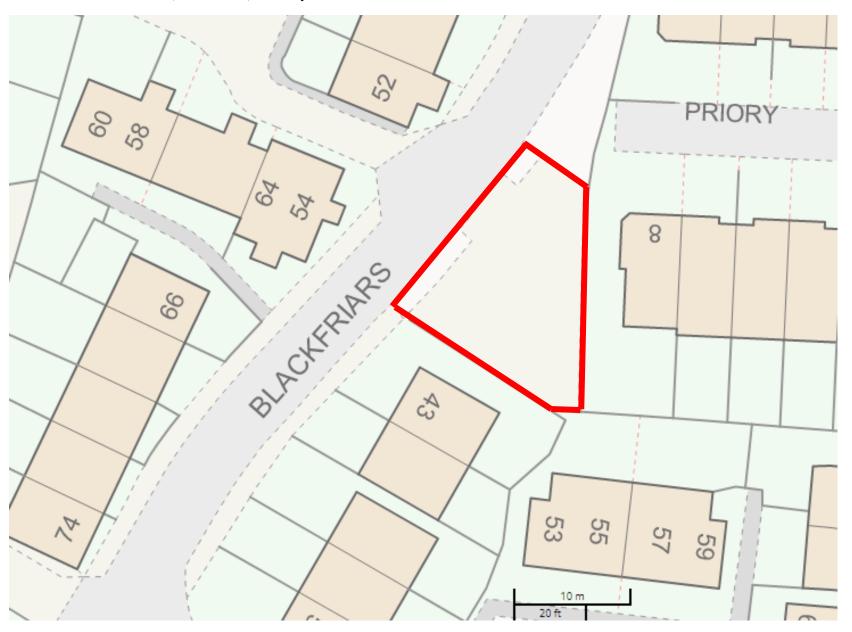

Belle Vue Park (Newton Road entrance), Newton Road, Sudbury

Blackfriars North Car Park, Blackfriars, Sudbury

Blackfriars South Car Park, Blackfriars, Sudbury

Cavendish Way Car Park, Cavendish Way, Sudbury