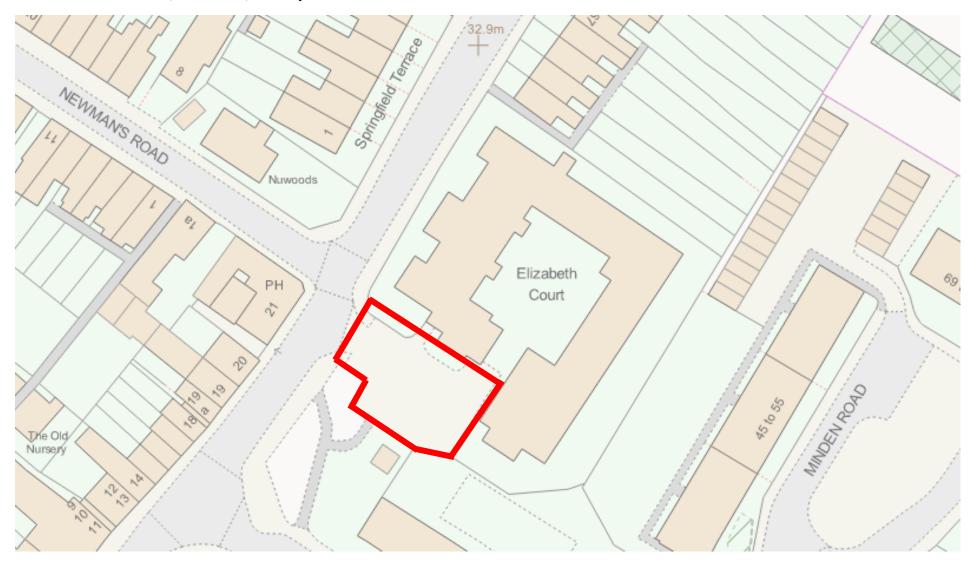

Elizabeth Court Car Park, East Street, Sudbury

Girling Street Car Park, Girling Street, Sudbury

Great Eastern Road Car Park, Great Eastern Road, Sudbury

Quay Lane Car Park, Quay Lane, Sudbury

Mill Lane Car Park, Mill Lane, Sudbury