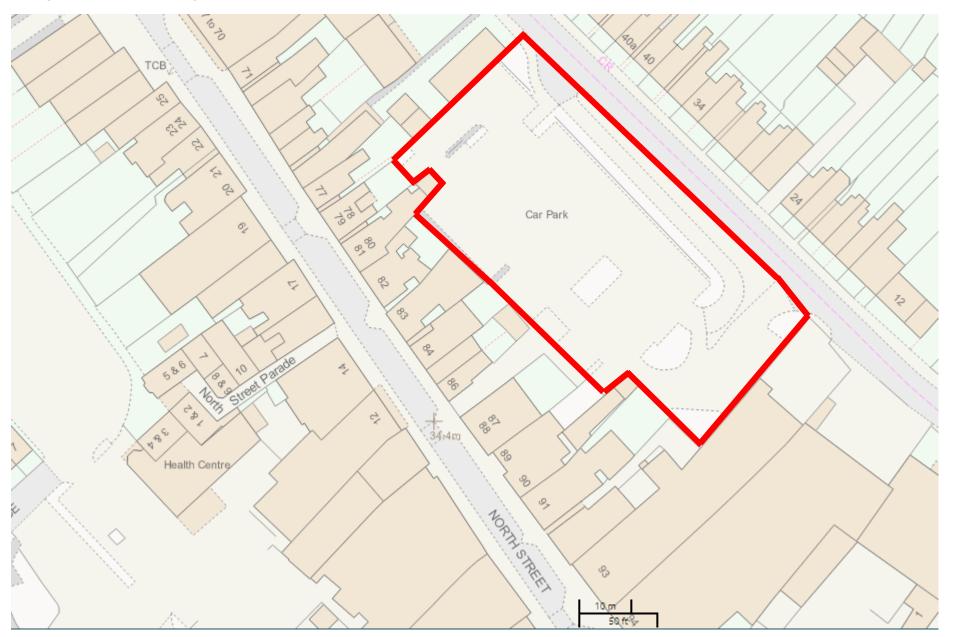

North Street Car Park, Sudbury

BABERGH BISHMICT COUNCE, SOUTH SUFFOLK

Friars Meadow Car Park, Station Road, Sudbury

Station Road Lorry Park, Station Road, Sudbury

Stour Street Car Park, Stour Street, Sudbury