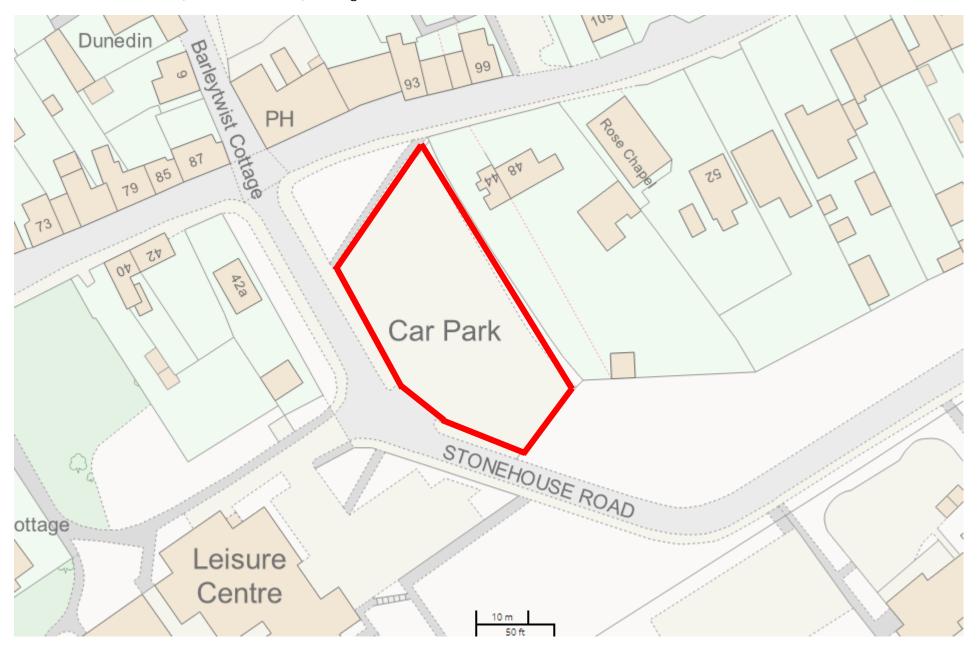

Pin Mill Car Park, Pin Mill Road, Chelmondiston

Bridge Street Car Park, Bridge Street, Hadleigh

Duke Street Garages, Duke Street, Hadleigh

Railway Walk North Car Park, Station Road, Hadleigh

Hadleigh Pool & Leisure Car Park, Stonehouse Road, Hadleigh