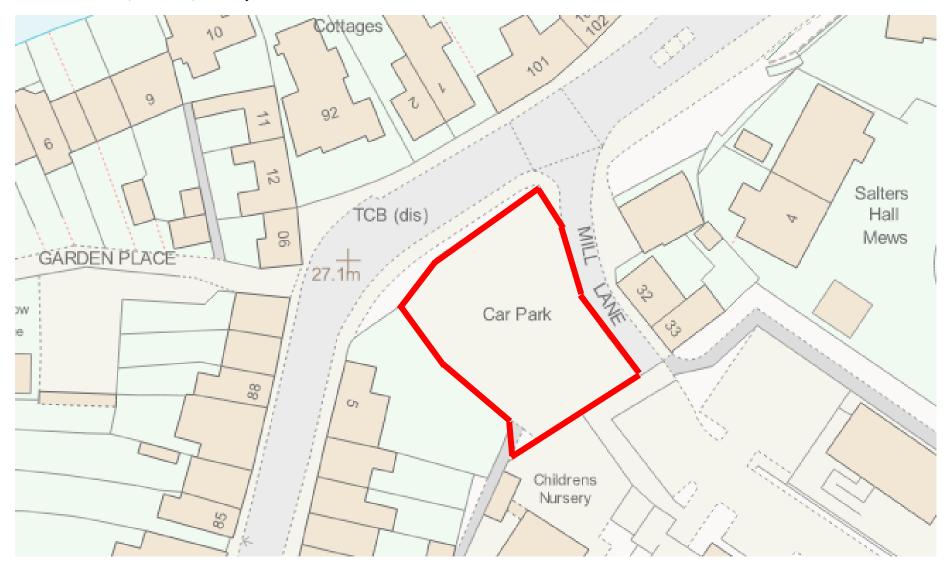

Elizabeth Court Car Park, East Street, Sudbury

Girling Street Car Park, Girling Street, Sudbury

Great Eastern Road Car Park, Great Eastern Road, Sudbury

Quay Lane Car Park, Quay Lane, Sudbury

Mill Lane Car Park, Mill Lane, Sudbury