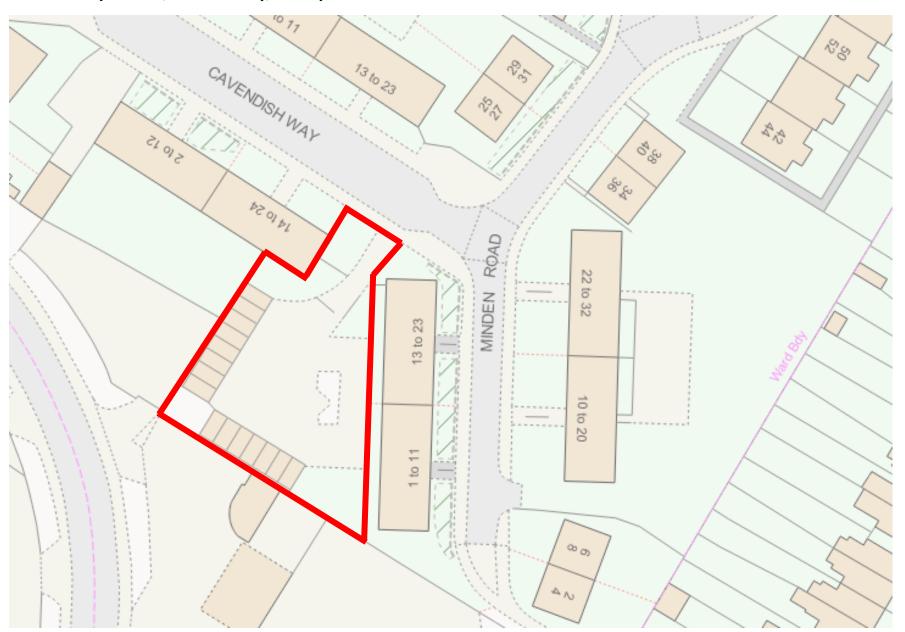

Belle Vue Park (Newton Road entrance), Newton Road, Sudbury

Blackfriars North Car Park, Blackfriars, Sudbury

Blackfriars South Car Park, Blackfriars, Sudbury

Cavendish Way Car Park, Cavendish Way, Sudbury