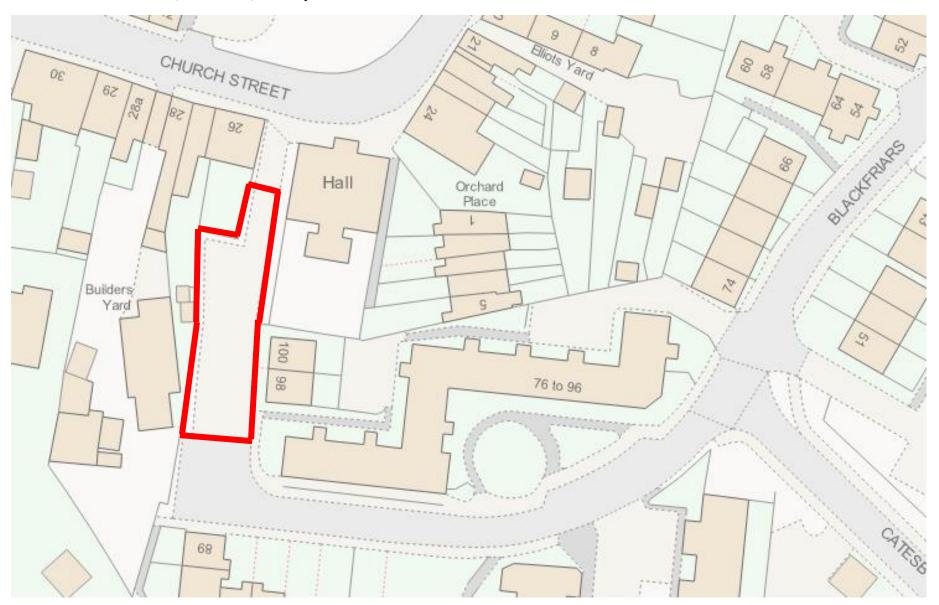

High Street Car Park, Magdalen Road, Hadleigh

Magdalen Road Car Park, Magdalen Road, Hadleigh

Maiden Way Car Park, Magdalen Road, Hadleigh

Stonehouse Road Car Park, Stonehouse Road, Hadleigh

Toppesfield Hall Car Park, Hadleigh