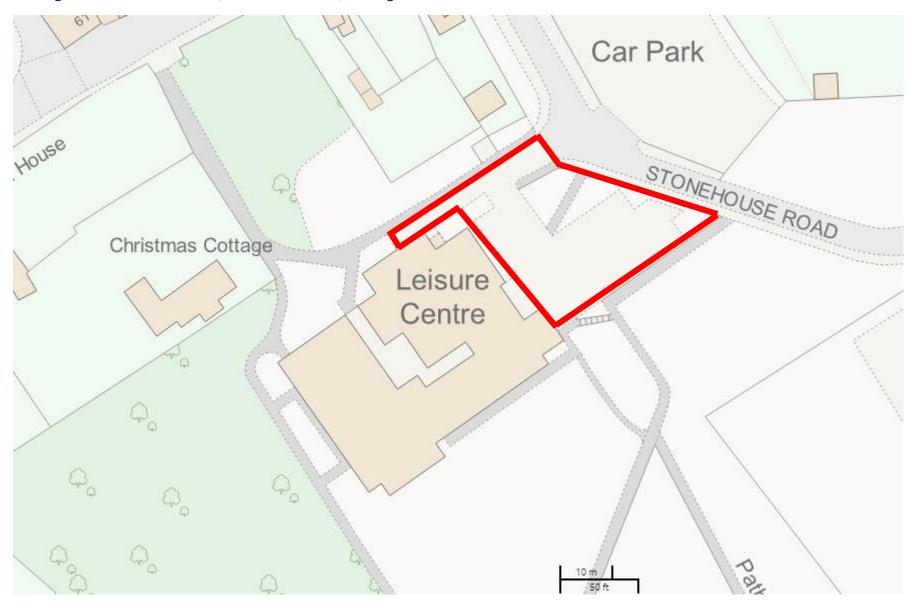

Pin Mill Car Park, Pin Mill Road, Chelmondiston

Bridge Street Car Park, Bridge Street, Hadleigh

Duke Street Garages, Duke Street, Hadleigh

Railway Walk North Car Park, Station Road, Hadleigh

Hadleigh Pool & Leisure Car Park, Stonehouse Road, Hadleigh