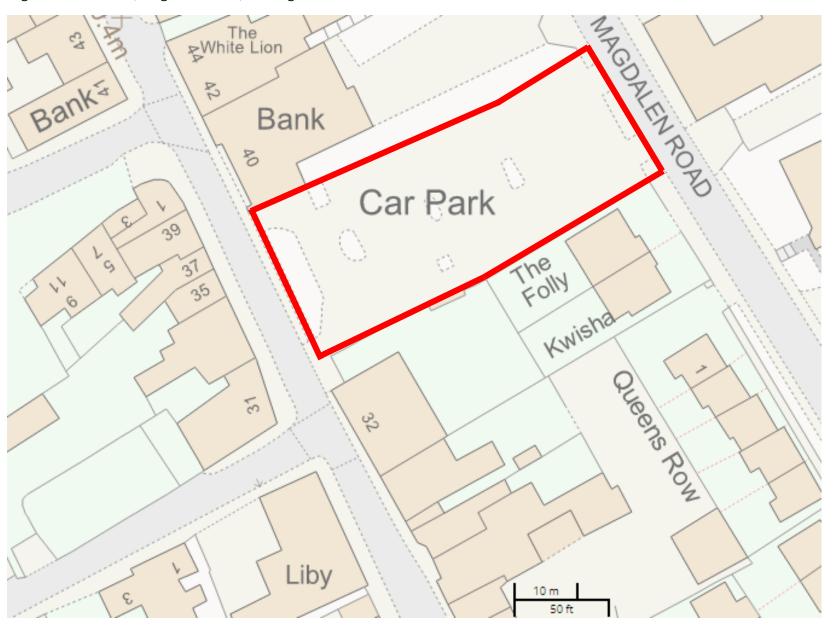

High Street Car Park, Magdalen Road, Hadleigh

Magdalen Road Car Park, Magdalen Road, Hadleigh

Maiden Way Car Park, Magdalen Road, Hadleigh

Stonehouse Road Car Park, Stonehouse Road, Hadleigh

Toppesfield Hall Car Park, Hadleigh