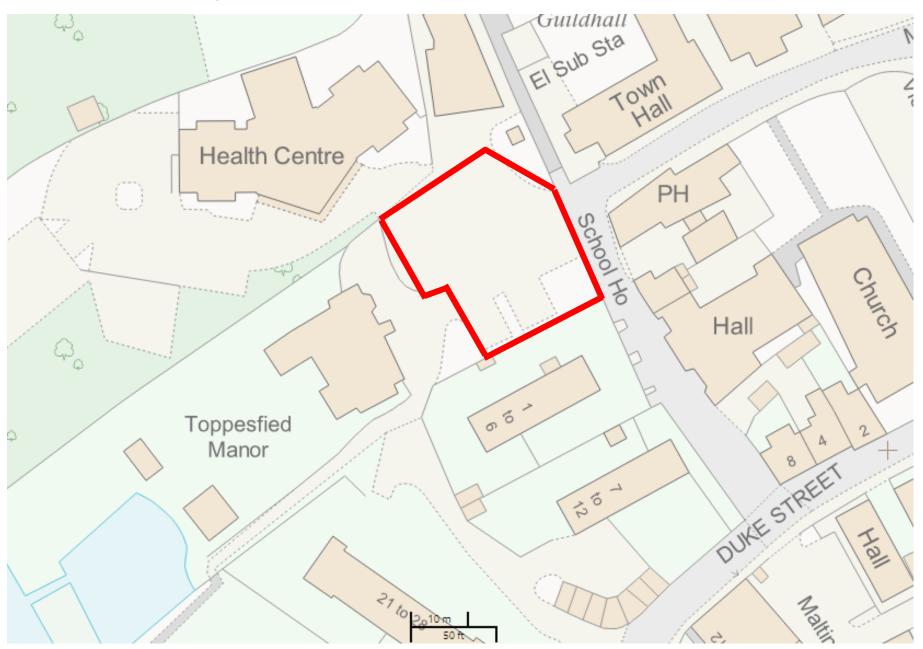

High Street Car Park, Magdalen Road, Hadleigh

Magdalen Road Car Park, Magdalen Road, Hadleigh

Maiden Way Car Park, Magdalen Road, Hadleigh

Stonehouse Road Car Park, Stonehouse Road, Hadleigh

Toppesfield Hall Car Park, Hadleigh