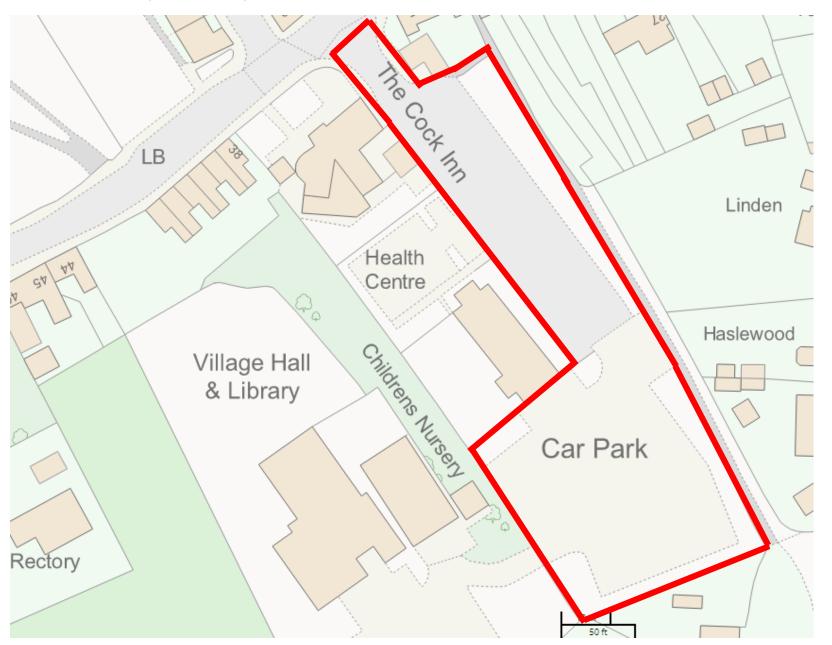

Toppesfield Gardens, Hadleigh

The Cock Inn Car Park, Church Street, Lavenham

Tenter Piece, Church Street, Lavenham

Prentice Street Car Park, Prentice Street, Lavenham

Ballingdon Street Car Park, Ballingdon Street, Sudbury