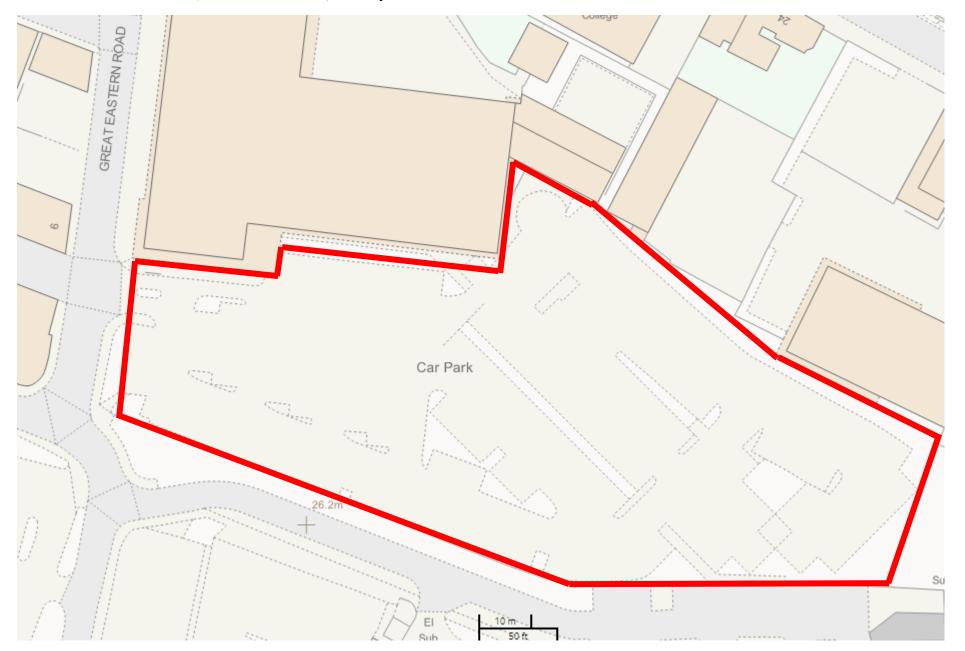

Elizabeth Court Car Park, East Street, Sudbury

Girling Street Car Park, Girling Street, Sudbury

Great Eastern Road Car Park, Great Eastern Road, Sudbury

Quay Lane Car Park, Quay Lane, Sudbury

Mill Lane Car Park, Mill Lane, Sudbury