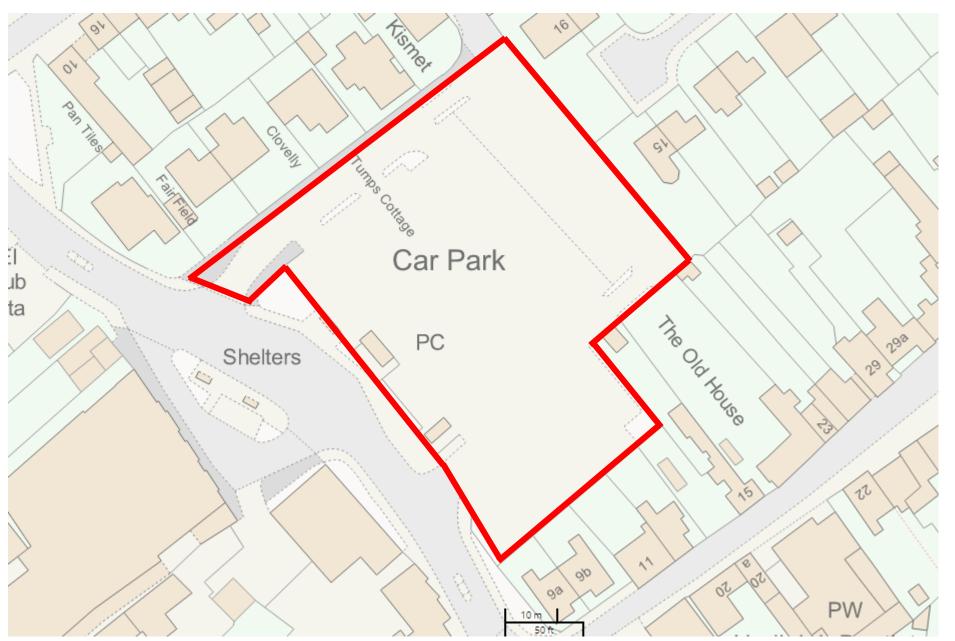

High Street Car Park, Magdalen Road, Hadleigh

Magdalen Road Car Park, Magdalen Road, Hadleigh

Maiden Way Car Park, Magdalen Road, Hadleigh

Stonehouse Road Car Park, Stonehouse Road, Hadleigh

Toppesfield Hall Car Park, Hadleigh