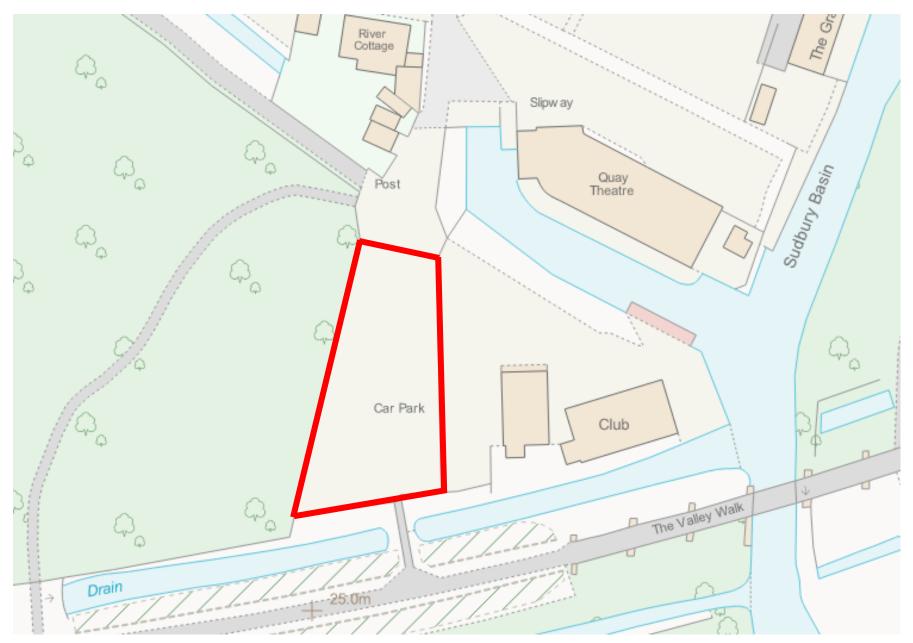

Elizabeth Court Car Park, East Street, Sudbury

Girling Street Car Park, Girling Street, Sudbury

Great Eastern Road Car Park, Great Eastern Road, Sudbury

Quay Lane Car Park, Quay Lane, Sudbury

Mill Lane Car Park, Mill Lane, Sudbury