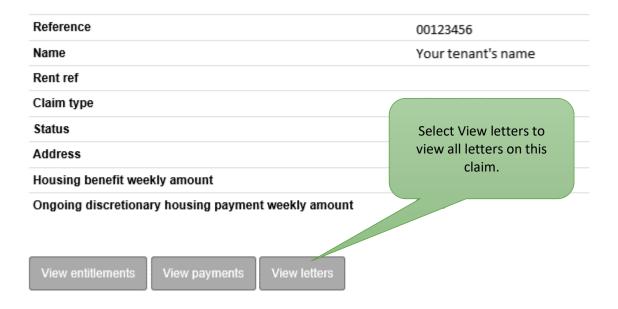

# Claim details for claim 00123456

View notification letters

## Viewing your landlord notification letters