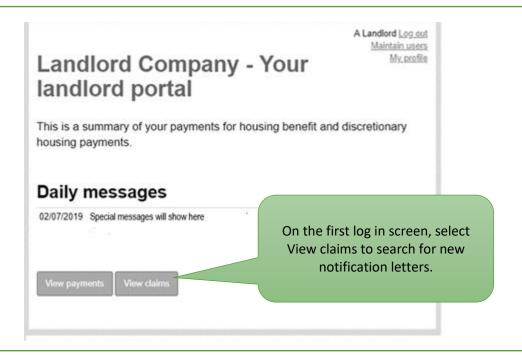

## The Landlord Portal "Dashboard"

Your latest payments

## Checking your tenant's details

Go back to the dashboard and then click 'View Claims'

You don't need to enter anything to see the active current claims that are paid to you. Just click Search.

Your payments