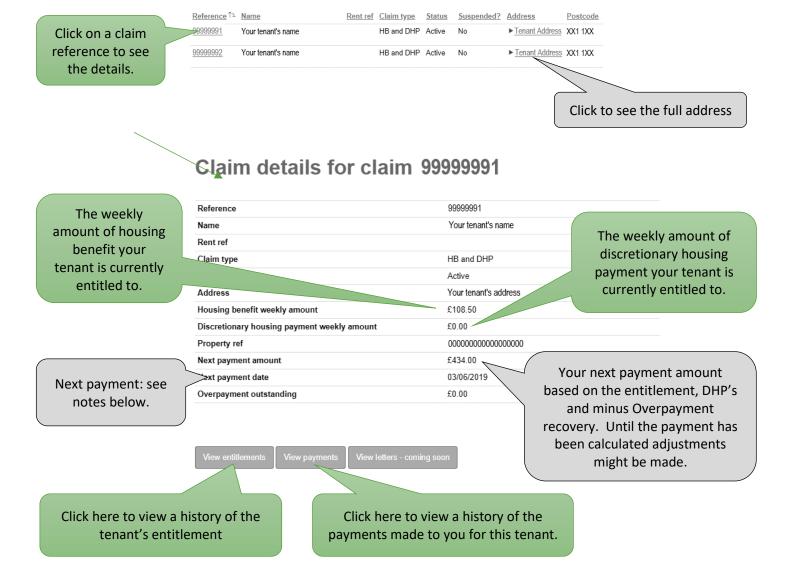

## Checking your tenant's details

Go back to the dashboard and then click 'View Claims'

You don't need to enter anything to see the active current claims that are paid to you. Just click Search.

Your payments

Your tenant's current entitlement

#### Checking your tenant's current entitlement

When you have completed your search, a list of matching claims is presented.

**Note:** The next payment period is an <u>indication</u> of when you will receive your next payment, providing the tenant is still entitled. You should expect to receive a payment by at most 3 working days after the date shown. However, payments for monthly entitlement are made at the end of the month.

Your tenant's

Your tenant's history

## Checking your tenant's historic and future entitlement

O Previous

#### Checking historic payments made to you for a specific tenant