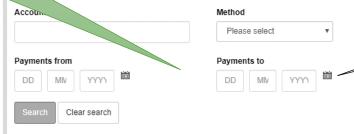

#### This is a fictional landlord account

You will see the last 10 payments automatically in the list. To see older payments, enter a from and to date here and click Search. You can only go back 2 years.

Export to csv Print payment results

Back to dashboard

You can pick a date with the calendar icon if it is easier to enter the dates this way.

The bank account the payment was made to. The account number is masked for security.