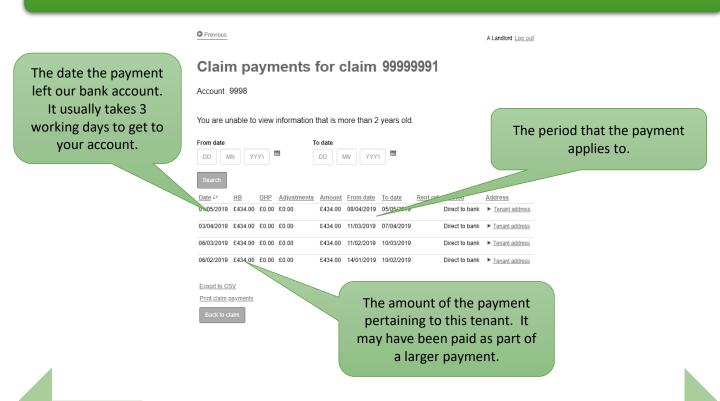

then click 'View Claims'

You don't need to enter anything to see the active current claims that are paid to you. Just click Search.



Your payments

Your tenant's current entitlement

#### Checking your tenant's current entitlement

When you have completed your search, a list of matching claims is presented.



**Note:** The next payment period is an <u>indication</u> of when you will receive your next payment, providing the tenant is still entitled. You should expect to receive a payment by at most 3 working days after the date shown. However, payments for monthly entitlement are made at the end of the month.

Your tenant's

Your tenant's history

## Checking your tenant's historic and future entitlement

O Previous



#### Checking historic payments made to you for a specific tenant



## Viewing your landlord notification letters

We will no longer be sending landlord notification letters in the post to you. These will available for you to view as soon as they are produced online.

You will not receive a notification once these letters are available to view online so please log in and monitor this on a regular basis.



#### You will be presented with the Your claims page

| Your claim                                      | S                 |                                                     |                            |  |  |
|-------------------------------------------------|-------------------|-----------------------------------------------------|----------------------------|--|--|
| Search claims to see y<br>where you are the pay |                   | ails. Yo