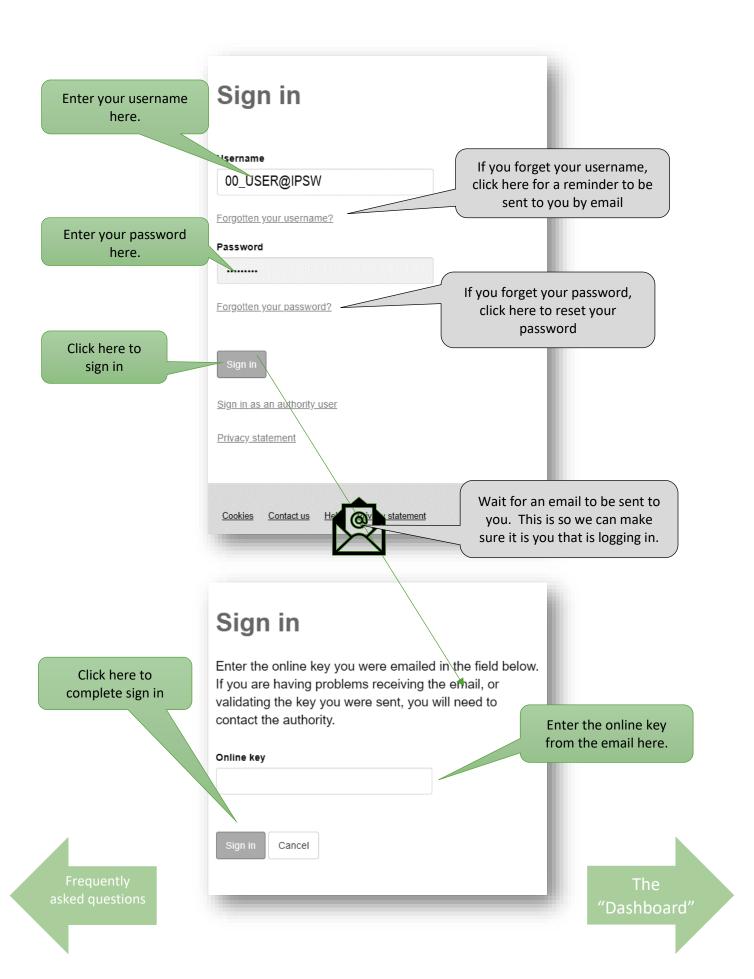

no further.

My online key is not working

By starting the log in process again from the website you will generate a new online key – copy and paste this into the online key box. Every time you log in a new online key will be generated.

I require more users required for logging in

If you require more users on the landlord portal please email <a href="mailto:systems.team@ipswich.gov.uk">systems.team@ipswich.gov.uk</a> with the following; landlord name, landlord number, first name, last name and email address. We can set up, up to a maximum of 10 users.

I want to change the email address that the key is sent to

Once logged in you can change the email the online key is sent to by updating the user profile. Once logged in please select 'My profile'.

## Signing in to the Landlord Portal



## The Landlord Portal "Dashboard"



Your latest payments

## **Checking your payments 1**

#### This is a fictional landlord account

You will see the last 10 payments automatically in the list. To see older payments, enter a from and to date here and click Search. You can only go back 2 years.

The landlord account reference the payments were made to.

The date the payment left our bank account. It usually takes 3 working days to get to your account.

Send these details to a spreadsheet. You can save these details.

Your payments

View payments of housing benefit and discretionary housing payments (HB and DHP) made to you on behalf of your tenants. Payments of stand-alone discretionary housing payments (UCDHP) are also shown where relevant.



Show latest payments

| Account | <u>Date