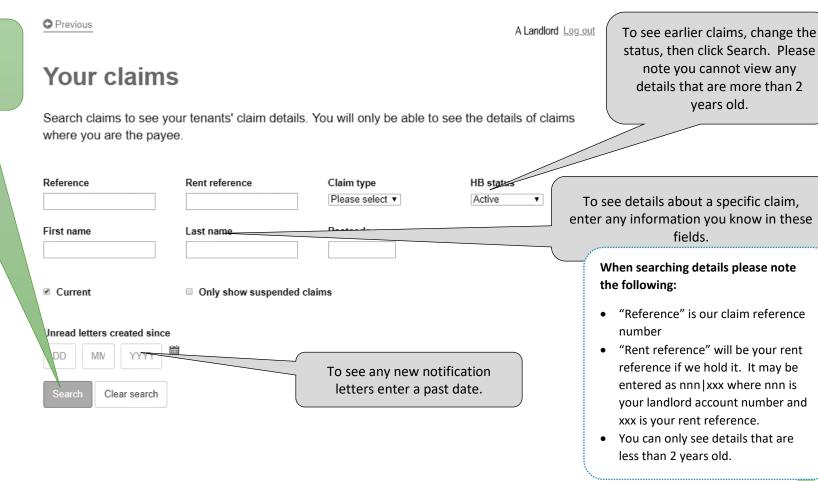

## Checking your tenant's details

Go back to the dashboard and then click 'View Claims'

You don't need to enter anything to see the active current claims that are paid to you. Just click Search.

Your payments

#### You will be presented with the Your claims page

| Your claim                                      | S                 |                                                     |                            |  |  |
|-------------------------------------------------|-------------------|-----------------------------------------------------|----------------------------|--|--|
| Search claims to see y<br>where you are the pay |                   | ails. You will only be able t                       | to see the details of clai |  |  |
| Reference                                       | Rent reference    | Claim type                                          | HB status                  |  |  |
|                                                 |                   | Please select ▼                                     | [Active ▼]                 |  |  |
| First name                                      | Last name         | Postcode                                            |                            |  |  |
| <b>⊗</b> Current                                | Only show suspend | ed claims                                           |                            |  |  |
| Unread letters created sinc                     | To vie            | ew letters which have no<br>viewed online yet, ente |                            |  |  |
| Search Clear search                             |                   | ast date in this field and select Search            |                            |  |  |