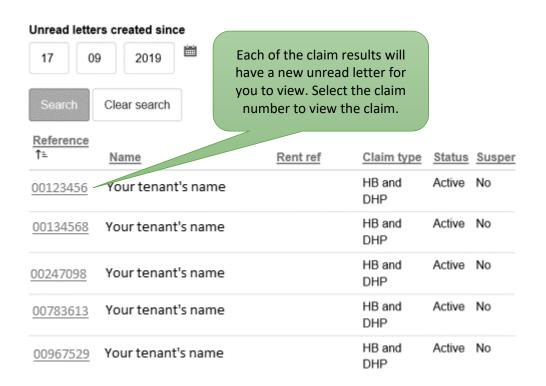

#### You will be presented with the Your claims page

| Your claim                                      | S                 |                                                     |                            |  |  |
|-------------------------------------------------|-------------------|-----------------------------------------------------|----------------------------|--|--|
| Search claims to see y<br>where you are the pay |                   | ails. You will only be able t                       | to see the details of clai |  |  |
| Reference                                       | Rent reference    | Claim type                                          | HB status                  |  |  |
|                                                 |                   | Please select ▼                                     | [Active ▼]                 |  |  |
| First name                                      | Last name         | Postcode                                            |                            |  |  |
| <b>⊗</b> Current                                | Only show suspend | ed claims                                           |                            |  |  |
| Unread letters created sinc                     | To vie            | ew letters which have no<br>viewed online yet, ente |                            |  |  |
| Search Clear search                             |                   | ast date in this field and select Search            |                            |  |  |

#### Viewing your landlord notification letters