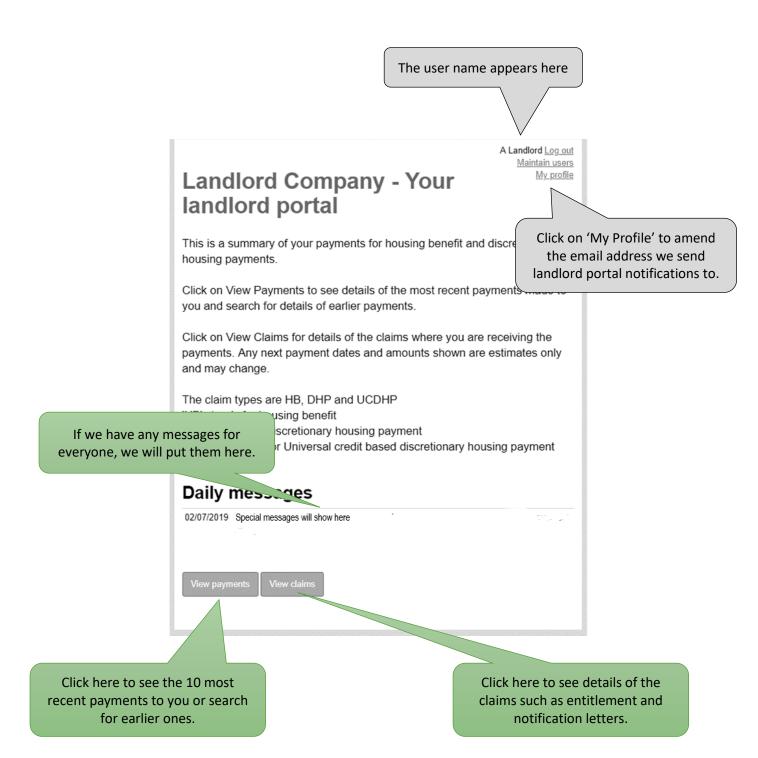

king

By starting the log in process again from the website you will generate a new online key – copy and paste this into the online key box. Every time you log in a new online key will be generated.

I require more users required for logging in

If you require more users on the landlord portal please email <a href="mailto:systems.team@ipswich.gov.uk">systems.team@ipswich.gov.uk</a> with the following; landlord name, landlord number, first name, last name and email address. We can set up, up to a maximum of 10 users.

I want to change the email address that the key is sent to

Once logged in you can change the email the online key is sent to by updating the user profile. Once logged in please select 'My profile'.

## Signing in to the Landlord Portal



## The Landlord Portal "Dashboard"



Your latest payments

## **Checking your payments 1**

#### This is a fictional landlord account

You will see the last 10 payments automatically in the list. To see older payments, enter a from and to date here and click Search. You can only go back 2 years.

The landlord account reference the payments were made to.

The date the payment left our bank account. It usually takes 3 working days to get to your account.

Send these details to a spreadsheet. You can save these details.

Your payments

View payments of housing benefit and discretionary housing payments (HB and DHP) made to you on behalf of your tenants. Payments of stand-alone discretionary housing payments (UCDHP) are also shown where relevant.



Show latest payments

| Account | <u>Date</u> ↓= | <u>Type</u> | Amount    | Me