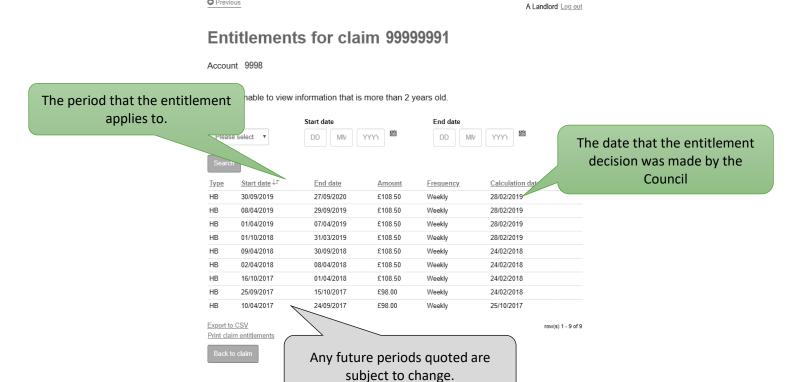

ails

## Checking your tenant's details

Go back to the dashboard and then click 'View Claims'

You don't need to enter anything to see the active current claims that are paid to you. Just click Search.



Your payments

Your tenant's current entitlement

#### Checking your tenant's current entitlement

When you have completed your search, a list of matching claims is presented.



**Note:** The next payment period is an <u>indication</u> of when you will receive your next payment, providing the tenant is still entitled. You should expect to receive a payment by at most 3 working days after the date shown. However, payments for monthly entitlement are made at the end of the month.

Your tenant's

Your tenant's history

## Checking your tenant's historic and future entitlement

O Previous



#### Checking historic payments made to you for a specific tenant



## Viewing your landlord notification letters

We will no longer be sending landlord notification letters in the post to you. These will available for you to view as soon as they are produced online.

You will not receive a notification once these letters are available to view online so please log in and monitor this on a regular basis.



#### You will be presented with the Your claims page

| Your claim                                      | S                 |                                                     |                            |  |  |
|-------------------------------------------------|-------------------|-----------------------------------------------------|----------------------------|--|--|
| Search cl